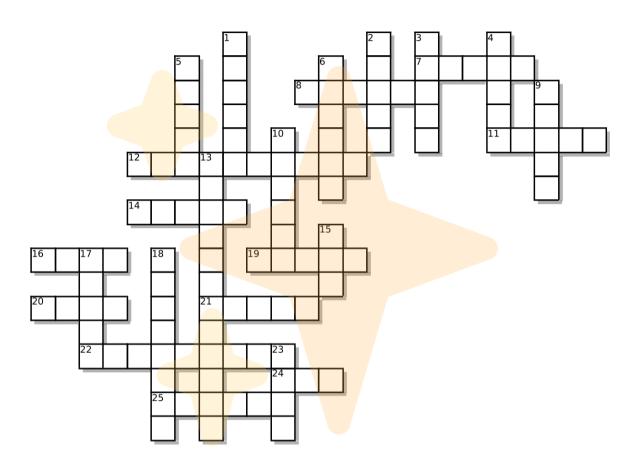

## Jesse Tree Crossword Puzzle

Inspired by "Unwrapping the Greatest Gift"

## **ACROSS**

- 7 Came to Zechariah in the temple.
- 8 lesus's first crib.
- 11 Abraham's descendants were as numerous as this
- 12 Guardpost
- 14 Out of this will grow a shoot
- 16 Elijah asked God to send
- 19 Ruth met Boaz while gathering this.
- 20 Came to prepare the way for Jesus;
  " the Baptist"
- 21 Son of Jesse; important king of Israel
- 22 The small village where Jesus was born.
- 24 Right before the first rainbow
- 25 Queen of Persia who saved her people.

## DOWN

- 1 Owner of the colorful coat
- 2 Opposite of Dark; Jesus is the of the world.
- 3 In the beginning, God created the heavens and the \_\_\_\_\_?
- 4 The Messiah!
- 5 After eating this they hid.
- 6 Jacob dreamed about this going to heaven.
- 9 Jonah dwelling place for three days.
- 10 Carpenter and earthly father of Jesus
- 13 The ten "love rules" or ten
- 15 God provided this to Abraham as a sacrifice.
- 17 Hung a scarlet rope from her window to save herself.
- 18 The name Isaac: "God has brought
- 23 Mother of Jesus